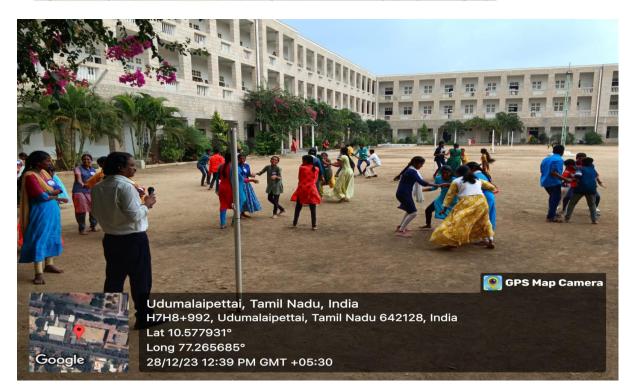

# "HOW NATURE WORKS" Report - Minutes

28 Guest Lecture on How Nature works Date: 28.12.2023 Time: 9.00 Am. 3.30 Pm Venue : Conference Hall 1 Resource Person: Dr. Bexell Ayyachamy Daniel Director, 200 Organizate Compatore Baneficiences: 80 students from schools and 80 200 lay department students and 5 faculties Resource Penson interestingly narrated stories and activities about the working mechanisms of nature students enjoyed doing activities with attention and raised few questions regarding animals and nature. Outcome: School Students were motivated towards the joy studing Natural science / Biology alt of the DBT Signature HOD Principal Co-ordinatos