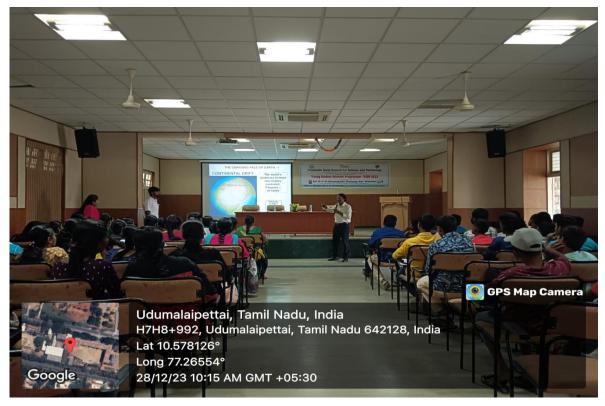

# "HOW NATURE WORKS" Report - Minutes

28 Guest Lecture on How Nature works Date: 28.12.2023 Time: 9.00 Am. 3.30 Pm Venue : Conference Hall 1 Resource Person: Dr. Bexell Ayyachamy Daniel Director, 200 Organizate Compatore Baneficiences: 80 students from schools and 80 200 lay department students and 5 faculties Resource Penson interestingly narrated stories and activities about the working mechanisms of nature students enjoyed doing activities with attention and raised few questions regarding animals and nature. Outcome: School Students were motivated towards the joy studing Natural science / Biology alt of the DBT Signature HOD Principal Co-ordinatos