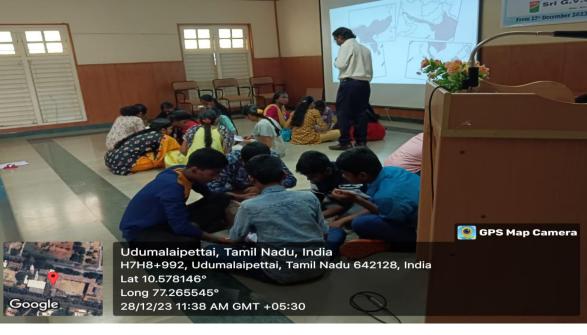

# "HOW NATURE WORKS" Report - Minutes

28 Guest Lecture on How Nature works Date: 28.12.2023 Time: 9.00 Am. 3.30 Pm Venue : Conference Hall 1 Resource Person: Dr. Bexell Ayyachamy Daniel Director, 200 Organizate Compatore Baneficiences: 80 students from schools and 80 200 lay department students and 5 faculties Resource Penson interestingly narrated stories and activities about the working mechanisms of nature students enjoyed doing activities with attention and raised few questions regarding animals and nature. Outcome: School Students were motivated towards the joy studing Natural science / Biology alt of the DBT Signature HOD Principal Co-ordinatos