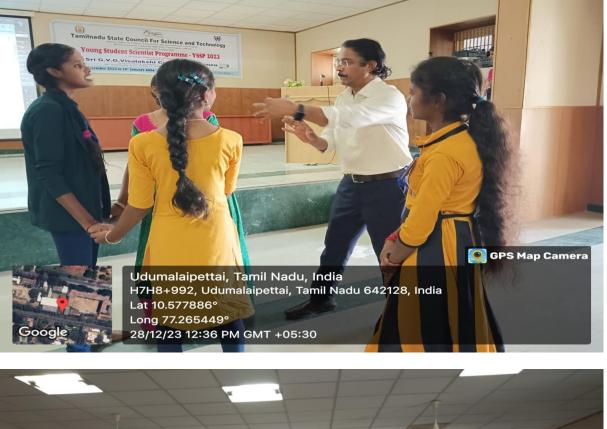

# "HOW NATURE WORKS" Report - Minutes

28 Guest Lecture on How Nature works Date: 28.12.2023 Time: 9.00 Am. 3.30 Pm Venue : Conference Hall 1 Resource Person: Dr. Bexell Ayyachamy Daniel Director, 200 Organizate Compatore Baneficiences: 80 students from schools and 80 200 lay department students and 5 faculties Resource Penson interestingly narrated stories and activities about the working mechanisms of nature students enjoyed doing activities with attention and raised few questions regarding animals and nature. Outcome: School Students were motivated towards the joy studing Natural science / Biology alt of the DBT Signature HOD Principal Co-ordinatos