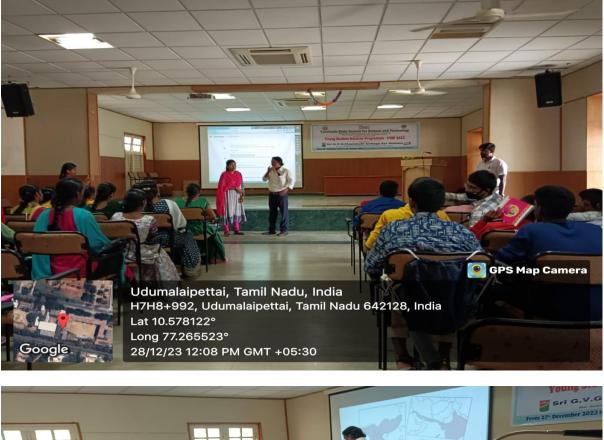

# "HOW NATURE WORKS" Report - Minutes

28 Guest Lecture on How Nature works Date: 28.12.2023 Time: 9.00 Am. 3.30 Pm Venue : Conference Hall 1 Resource Person: Dr. Bexell Ayyachamy Daniel Director, 200 Organizate Compatore Baneficiences: 80 students from schools and 80 200 lay department students and 5 faculties Resource Penson interestingly narrated stories and activities about the working mechanisms of nature students enjoyed doing activities with attention and raised few questions regarding animals and nature. Outcome: School Students were motivated towards the joy studing Natural science / Biology alt of the DBT Signature HOD Principal Co-ordinatos

# "HOW NATURE WORKS" List of Beneficiaries

Tamilnadu State Council for Science and Technology Department of Higher Education, Government of Tamilnadu DOTE Campus Chennai 600 025, Tamil nadu, INDIA. Catalysed and Supported

#### & Sri G.V.G Visalakshi College for Women Young Student Scientist Programme – YSSP 2023

| S.N                   | o Name of the Students | Name of the<br>School | e Place of the<br>School | District | Signature               |
|-----------------------|------------------------|-----------------------|--------------------------|----------|-------------------------|
| 1                     | B.Kailas               | PMGHSS                | Pulankinar               | Tiruppur | Kadal                   |
| 2                     | K.Santhosh             | GHSS                  | Pappankulam              | Tiruppur | Sarthosht.              |
| 3                     | E.Bhubalakrishnan      | GHSS                  | Pappankulam              | Tiruppur | Bhl. E                  |
| 4                     | N.Karan                | GHSS                  | Udukkampalayam           | Tiruppur | leagann                 |
| 5                     | K.Hariharan            | GBHSS                 | Udumalpet                | Tiruppur | harba - K               |
| 6                     | S.Sanjay               | GHSS                  | Malaiyandipattinam       | Tiruppur | Dani-8                  |
| 7                     | K.Dharanitharan        | GHSS                  | Ramachandrapuram         | Tiruppur | * Thoan to              |
| 8                     | R.Yasirarafat          | GBHSS                 | Udumalpet                | Tiruppur | R. Jasizera             |
| 9                     | M.Anbuselvan           | GHSS                  | Poolavadi                | Tiruppur | Anbus elvan             |
| 10.                   | M.Kathiresh            | GHSS                  | Komaralingam             | Tiruppur | M. Kathriesh            |
| 11.                   | G.Ritthanya            | BCGGHSS               | Udumalpet                | Tiruppur |                         |
| 12.                   | S.Manopriyadharsini    | BCGGHSS               | Udumalpet                | Tiruppur | Rithanger<br>V. Devadio |
| 13.                   | V.Devadharshini        | MPLHRSECS             | Kumar Nagar              | Tiruppur | NanoPriz.               |
| 14.                   | M.Manasha              | MPLHRSECS             | Kumar Nagar              | Tiruppur | Manasham                |
| 15.                   | S.Shreenithi           | Jaivabai<br>MGHSS     | Tiruppur                 | Tiruppur | Shreent Ky.             |
| 16.                   | K.Magalakshmi          | Jaivabai<br>MGHSS     | Tiruppur                 | Tiruppur | Magablehi               |
| 17.                   | L.Vinnudhaya           | GHSS                  | Poolavadi                | Tiruppur | Vinnedhar               |
| 18.                   | M.Swathi               | MPLHSS                | Kumar Nagar              | Tiruppur | Swaths.                 |
| 19.                   | N.Vaishnavi            | MPLHSS                | Kumar Nagar              | m        | Vaishanew               |
| 20.                   | S.M.Anukshaya          | MPLHSS                | Kumar Nagar              | Tiruppur | Anukonez                |
| 21.                   | P.Harshini             | MPLHSS                | Kumar Nagar              | Tiruppur | Harshini,               |
| 22.                   | V.Sripriyanga          | MPLHSS                | Kumar Nagar              | Tiruppur | Chimi,                  |
| 23.                   | K.Dhatchayini          | PMGHSS                | Pulankinar               |          | Stopo Zo                |
| 24.                   | K.Janani               | SVGHSS                | Udumalpet                |          | Jaran )                 |
| 25.                   | K.Sharu                | SVGHSS                | Udumalpet                |          | K sharu                 |
| 6.                    | S.Rithanya Sri         | SVGHSS                | Udumalpet                | T'       |                         |
| 7.                    | A.Dhanusiya            | GHSS                  | Jallipatti               | Tiruppur | trimpoor                |
| 8.                    | S.Priyaangadevi        | GHSS                  | Jallipatti               | Time     | Dhanust                 |
| and the second second | T.Yashini              | SVGHSS                | Udumalpet                | Tim      | Priza-                  |
|                       |                        | GHSS                  | Malyadipattinam          | Tiruppur | Telung-                 |
|                       |                        | SVGHSS                | Udumalpet                | T'       | KONT .                  |
| 2.                    | R.Anjana               | GHSS                  | Udukapalayam             | Tiruppur | Anisapppa               |