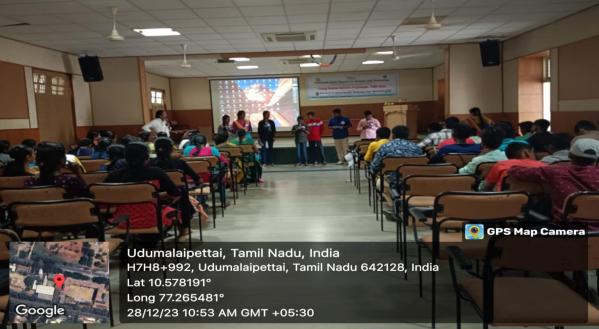

# "HOW NATURE WORKS" Report - Minutes

28 Guest Lecture on How Nature works Date: 28.12.2023 Time: 9.00 Am. 3.30 Pm Venue : Conference Hall 1 Resource Person: Dr. Bexell Ayyachamy Daniel Director, 200 Organizate Compatore Baneficiences: 80 students from schools and 80 200 lay department students and 5 faculties Resource Penson interestingly narrated stories and activities about the working mechanisms of nature students enjoyed doing activities with attention and raised few questions regarding animals and nature. Outcome: School Students were motivated towards the joy studing Natural science / Biology alt of the DBT Signature HOD Principal Co-ordinatos